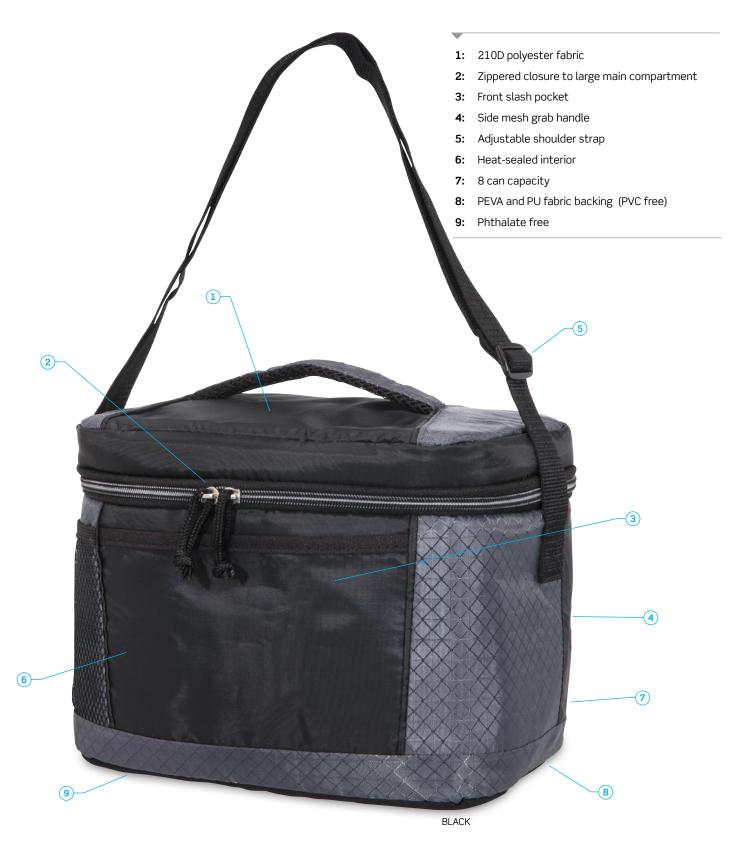

#### **DESCRIPTION**

- 210D polyester fabric
- Zippered closure to large main compartment
- Front slash pocket
- Side mesh grab handle
- Adjustable shoulder strap
- Heat-sealed interior
- 8 can capacity
- PEVA and PU fabric backing (PVC free)
- Phthalate free