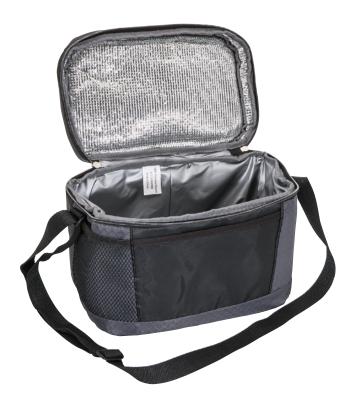

#### **DESCRIPTION**

- 210D polyester fabric
- Zippered closure to large main compartment
- Front slash pocket
- Side mesh grab handle
- Adjustable shoulder strap
- Heat-sealed interior
- 8 can capacity
- PEVA and PU fabric backing (PVC free)
- Phthalate free